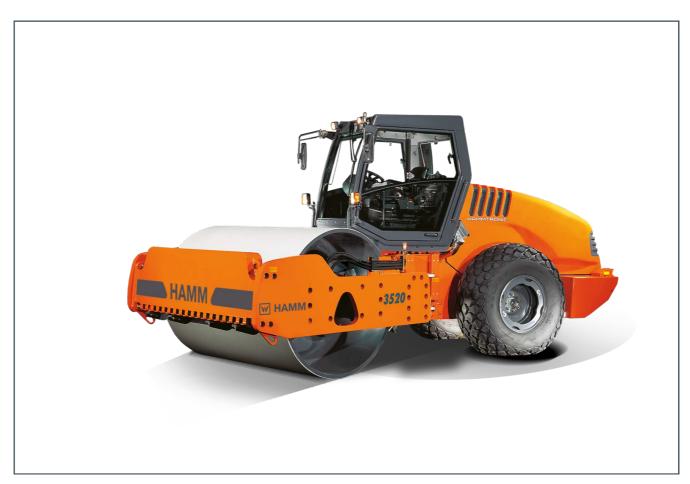

# 3520 HT

Compactor with smooth drum
Compactors Series 3000 / Series H176

## **HIGHLIGHTS 3000**

- 3-point articulation for outstanding traction and off-road mobility
- Simple, intuitive and language-neutral operation
- Electronic machine management Hammtronic
- Ergonomic driver platform with rotatable seat operating unit, adjustable driver's seat and tilting steering column
- Excellent view of the machine and the construction site