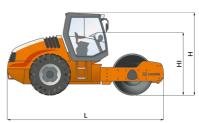

|  | _                         |    |      |
|--|---------------------------|----|------|
|  | Machine dimensions        |    |      |
|  | Total length (L)          | mm | 6210 |
|  | Width (B)                 | mm | 2390 |
|  | Total height (H)          | mm | 2980 |
|  | Drum width (X)            | mm | 2220 |
|  | Height loading, min. (Hl) | mm | 2325 |