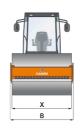

|  | _                         |    |      |
|--|---------------------------|----|------|
|  | Machine dimensions        |    |      |
|  | Total length (L)          | mm | 6210 |
|  | Width (B)                 | mm | 2390 |
|  | Total height (H)          | mm | 2980 |
|  | Drum width (X)            | mm | 2220 |
|  | Height loading, min. (Hl) | mm | 2325 |